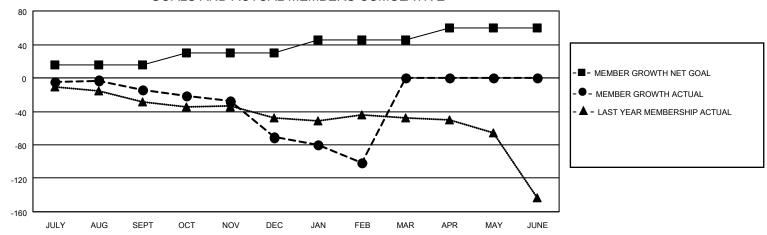

## MONTHLY MEMBERSHIP PROGRESS REPORT

LOCATION ILLINOIS District 1 D Results as of: 2/28/2021

| Clubs         |               |             |               | Members               |                        |                         |                                                    |  |
|---------------|---------------|-------------|---------------|-----------------------|------------------------|-------------------------|----------------------------------------------------|--|
|               | RESULTS FOR   | R 2020-2021 |               | RESULTS FOR 2020-2021 |                        |                         |                                                    |  |
| QUARTER       | NEW CLUB GOAL | NEW CLUBS   | DROPPED CLUBS | QUARTER MEMB          | BER GROWTH NET<br>GOAL | MEMBER GROWTH<br>ACTUAL | DROPPED<br>MEMBERS ACTUAL<br>(including transfers) |  |
| JULY/AUG/SEPT | 0             | 0           | 0             | JULY/AUG/SEPT         | 15                     | 20                      | 29                                                 |  |
| OCT/NOV/DEC   | 1             | 0           | 0             | OCT/NOV/DEC           | 15                     | 14                      | 61                                                 |  |
| JAN/FEB/MAR   | 0             | 0           | 3             | JAN/FEB/MAR           | 15                     | 15                      | 41                                                 |  |
| APR/MAY/JUNE  | 0             | 0           | 0             | APR/MAY/JUNE          | 15                     | 0                       | 0                                                  |  |

## GOALS AND ACTUAL MEMBERS CUMULATIVE

| DROPPED CLUBS: 3  |     | 14 CLUBS OF 53 ADDED 1 OR MORE NEW MEMBERS | GENDER DISTRIBUTION             |                |     |
|-------------------|-----|--------------------------------------------|---------------------------------|----------------|-----|
|                   |     | NEW MEMBERS                                | MALE                            | 1,140 (72.94%) |     |
|                   |     |                                            | FEMALE                          | 423 (27.06%)   |     |
| DROPPED MEMBERS   |     |                                            |                                 |                |     |
| DECEASED          | 14  | CLICK HERE FOR CUMULATIVE                  | TOTAL FAMILY UNIT MEMBERS       |                | 238 |
| CLUB CANCELLED 18 |     | MEMBERSHIP DATA                            |                                 |                | 400 |
| OTHER             | 99  |                                            | FAMILY MEMBERS PAYING HALF DUES |                | 120 |
| TOTAL             | 131 |                                            | 000                             |                |     |